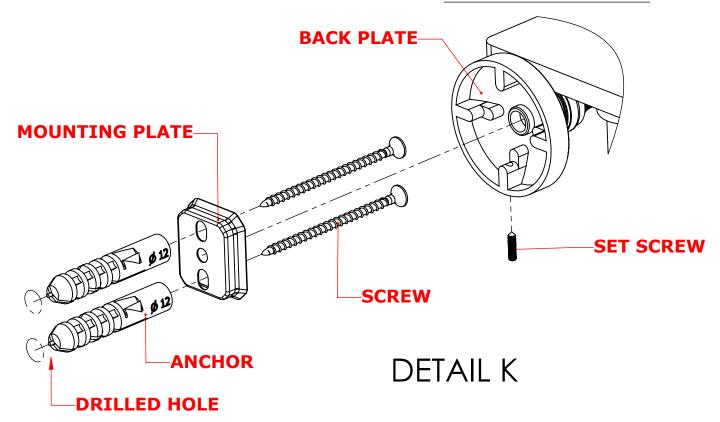

#### Step 1: Drill holes in Wall for screw anchors and attach Mounting Plate to Wall

Determine your desired location for installation and make a mark for the location of the mounting plate. Remove mounting plate from backplate by loosening set screw in backplate as pictured below. Place center hole of mounting plate over mark made above. Make 2 marks where mounting screws will be placed as shown below. Drill hole at each of the marks. (You may substitute other style mounting anchors or screws if desired). Place anchors into the holes made. Place mounting plate over holes and secure to mounting surface using screws as shown below.