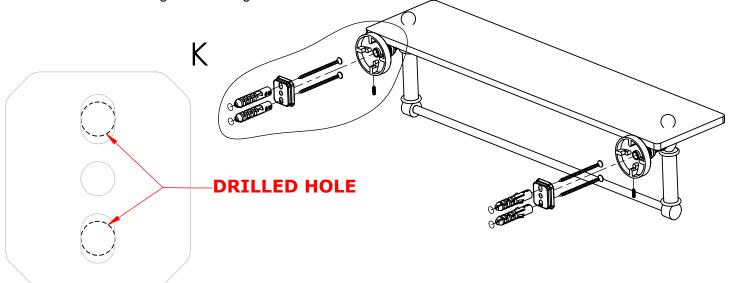

#### Step 1: Drill holes in Wall for screw anchors and attach Mounting Plate to Wall

Determine your desired location for installation and make a mark for the location of the mounting plate. Remove mounting plate from backplate by loosening set screw in backplate as pictured below. Place center hole of mounting plate over mark made above. Make 2 marks where mounting screws will be placed as shown below. Drill hole at each of the marks. (You may substitute other style mounting anchors or screws if desired). Place anchors into the holes made. Place mounting plate over holes and secure to mounting surface using screws as shown below.