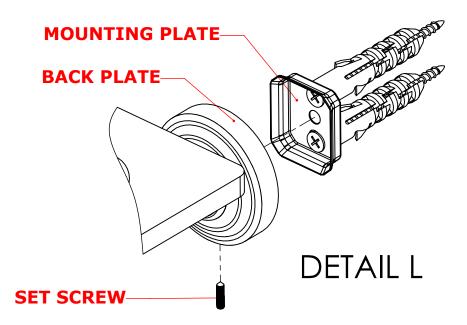

#### **Step 2:** Attach Bracket to Mounting Plate.

Place bracket on mounting plate and secure by tightening set screw as shown below.