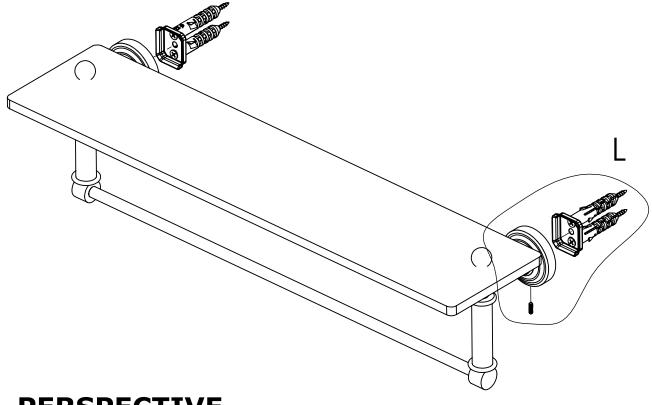

#### **Step 2:** Attach Bracket to Mounting Plate.

Place bracket on mounting plate and secure by tightening set screw as shown below.